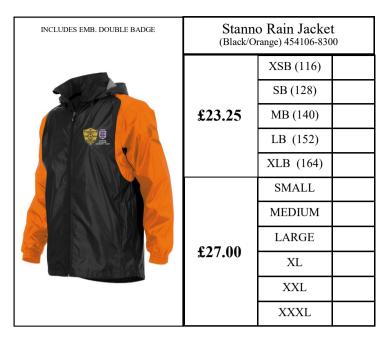

| Stanno Park Sock<br>(Black) 440118-8000 |       |  |
|-----------------------------------------|-------|--|
| £3.00                                   | 30-35 |  |
|                                         | 36-40 |  |
| £3.75                                   | 41-44 |  |
|                                         | 45-48 |  |
|                                         |       |  |

| INCLUDES EMB. DOUBLE BADGE  WASHINGTON JUNIORS | Woollen Hat<br>(Florescent Orange) BC451 |          |  |
|------------------------------------------------|------------------------------------------|----------|--|
|                                                | £6.00                                    | One Size |  |



#### Washington Juniors PRICE LIST Have you completed your contact details overleaf?



| INCLUDES EMB. DOUBLE BADGE | Winter Reversible Coat<br>(Black) R160J/R160X |        |
|----------------------------|-----------------------------------------------|--------|
|                            | £25.00                                        | 5/6    |
|                            |                                               | 7/8    |
|                            |                                               | 9/10   |
|                            |                                               | 11/12  |
|                            |                                               | 13/14  |
|                            | £30.00                                        | SMALL  |
|                            |                                               | MEDIUM |
|