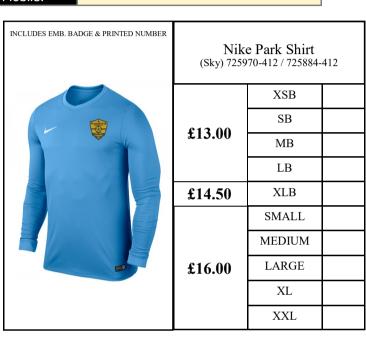

| INCLUDES EMB. BADGE & PRINTED NUMBER | Ni<br>(Green) 5 |
|--------------------------------------|-----------------|
|                                      | £20.50          |
|                                      | £24.25          |
|                                      | £26.50          |

| Nike Park Shirt<br>(Green) 588441-302 / 588418-302 |           |  |
|----------------------------------------------------|-----------|--|
|                                                    | SB (128)  |  |
| £20.50                                             | MB (140)  |  |
|                                                    | LB (152)  |  |
| £24.25                                             | XLB (164) |  |
| £26.50                                             | SMALL     |  |
|                                                    | MEDIUM    |  |
|                                                    | LARGE     |  |
|                                                    | XL        |  |