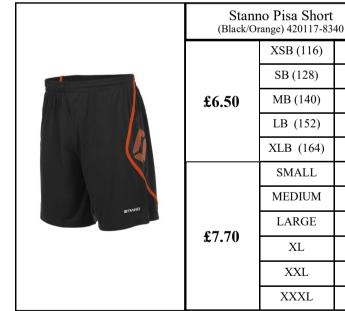

|                                                                                                                                                                                                                                                                                                                                                                                                                                                                                                                                                                                                                                                                                                                                                                                                                                                                                                                                                                                                                                                                                                                                                                                                                                                                                                                                                                                                                                                                                                                                                                                                                                                                                                                                                                                                                                                                                                                                                                                                                                                                                                                                |       | e Park Short<br>88-412 / 725887-412 |  |
|--------------------------------------------------------------------------------------------------------------------------------------------------------------------------------------------------------------------------------------------------------------------------------------------------------------------------------------------------------------------------------------------------------------------------------------------------------------------------------------------------------------------------------------------------------------------------------------------------------------------------------------------------------------------------------------------------------------------------------------------------------------------------------------------------------------------------------------------------------------------------------------------------------------------------------------------------------------------------------------------------------------------------------------------------------------------------------------------------------------------------------------------------------------------------------------------------------------------------------------------------------------------------------------------------------------------------------------------------------------------------------------------------------------------------------------------------------------------------------------------------------------------------------------------------------------------------------------------------------------------------------------------------------------------------------------------------------------------------------------------------------------------------------------------------------------------------------------------------------------------------------------------------------------------------------------------------------------------------------------------------------------------------------------------------------------------------------------------------------------------------------|-------|-------------------------------------|--|
| The state of the s |       | XSB                                 |  |
|                                                                                                                                                                                                                                                                                                                                                                                                                                                                                                                                                                                                                                                                                                                                                                                                                                                                                                                                                                                                                                                                                                                                                                                                                                                                                                                                                                                                                                                                                                                                                                                                                                                                                                                                                                                                                                                                                                                                                                                                                                                                                                                                | 06.75 | SB                                  |  |
|                                                                                                                                                                                                                                                                                                                                                                                                                                                                                                                                                                                                                                                                                                                                                                                                                                                                                                                                                                                                                                                                                                                                                                                                                                                                                                                                                                                                                                                                                                                                                                                                                                                                                                                                                                                                                                                                                                                                                                                                                                                                                                                                | £6.75 | MB                                  |  |
|                                                                                                                                                                                                                                                                                                                                                                                                                                                                                                                                                                                                                                                                                                                                                                                                                                                                                                                                                                                                                                                                                                                                                                                                                                                                                                                                                                                                                                                                                                                                                                                                                                                                                                                                                                                                                                                                                                                                                                                                                                                                                                                                |       | LB                                  |  |
|                                                                                                                                                                                                                                                                                                                                                                                                                                                                                                                                                                                                                                                                                                                                                                                                                                                                                                                                                                                                                                                                                                                                                                                                                                                                                                                                                                                                                                                                                                                                                                                                                                                                                                                                                                                                                                                                                                                                                                                                                                                                                                                                | £8.25 | XLB                                 |  |
|                                                                                                                                                                                                                                                                                                                                                                                                                                                                                                                                                                                                                                                                                                                                                                                                                                                                                                                                                                                                                                                                                                                                                                                                                                                                                                                                                                                                                                                                                                                                                                                                                                                                                                                                                                                                                                                                                                                                                                                                                                                                                                                                | £8.99 | SMALL                               |  |
| ALAKE TO THE PARTY OF THE PARTY |       | MEDIUM                              |  |
|                                                                                                                                                                                                                                                                                                                                                                                                                                                                                                                                                                                                                                                                                                                                                                                                                                                                                                                                                                                                                                                                                                                                                                                                                                                                                                                                                                                                                                                                                                                                                                                                                                                                                                                                                                                                                                                                                                                                                                                                                                                                                                                                |       | LARGE                               |  |
|                                                                                                                                                                                                                                                                                                                                                                                                                                                                                                                                                                                                                                                                                                                                                                                                                                                                                                                                                                                                                                                                                                                                                                                                                                                                                                                                                                                                                                                                                                                                                                                                                                                                                                                                                                                                                                                                                                                                                                                                                                                                                                                                |       | XL                                  |  |
|                                                                                                                                                                                                                                                                                                                                                                                                                                                                                                                                                                                                                                                                                                                                                                                                                                                                                                                                                                                                                                                                                                                                                                                                                                                                                                                                                                                                                                                                                                                                                                                                                                                                                                                                                                                                                                                                                                                                                                                                                                                                                                                                |       | XXL                                 |  |

| Nike Park Short<br>(Green) 725988-302 / 725887-302 |           |  |
|----------------------------------------------------|-----------|--|
|                                                    | SB (128)  |  |
| £6.75                                              | MB (140)  |  |
|                                                    | LB (152)  |  |
| £8.25                                              | XLB (164) |  |
| £8.99                                              | SMALL     |  |
|                                                    | MEDIUM    |  |
|                                                    | LARGE     |  |
|                                                    | XL        |  |