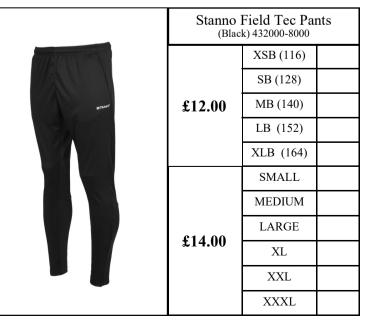

|                     |                                              | XXXL      |





| Stanno Park Sock<br>(Black) 440118-8000 |       |  |
|-----------------------------------------|-------|--|
| £3.00                                   | 30-35 |  |
|                                         | 36-40 |  |
| £3.75                                   | 41-44 |  |
|                                         | 45-48 |  |
|                                         |       |  |

| INCLUDES EMB. DOUBLE BADGE  WASHINGTON JUNIORS | Woollen Hat<br>(Florescent Orange) BC451 |          |  |
|------------------------------------------------|------------------------------------------|----------|--|
|                                                | £6.00                                    | One Size |  |



#### Washington Juniors PRICE LIST Have you completed your contact details overleaf?



| INCLUDES EMB. DOUBLE BADGE | Winter Reversible Coat<br>(Black) R160J/R160X |        |
|----------------------------|-----------------------------------------------|--------|
|                            | £25.00                                        | 5/6    |
|                            |                                               | 7/8    |
|                            |                                               | 9/10   |
|                            |                                               | 11/12  |
|                            |                                               | 13/14  |
|                            | £30.00                                        | SMALL  |
|