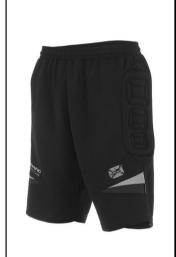

| Stanno GK Padded Short<br>(Black) 424102-8000 |           |  |
|-----------------------------------------------|-----------|--|
|                                               | XSB (116) |  |
|                                               | SB (128)  |  |
| £11.50                                        | MB (140)  |  |
|                                               | LB (152)  |  |
|                                               | XLB (164) |  |
| £13.50                                        | SMALL     |  |
|                                               | MEDIUM    |  |
|                                               | LARGE     |  |
|                                               | XL        |  |
|                                               | XXL       |  |

12-2

3-6

7-11

| Stanno GK Padded Pant<br>(Black) 425103-8000 |           |  |  |
|----------------------------------------------|-----------|--|--|
|                                              | XSB (116) |  |  |
|                                              | SB (128)  |  |  |
| £16.50                                       | MB (140)  |  |  |
|                                              | LB (152)  |  |  |
|                                              | XLB (164) |  |  |
|                                              | SMALL     |  |  |
|                                              | MEDIUM    |  |  |
| £19.99                                       | LARGE     |  |  |
|                                              | XL        |  |  |
|                                              | XXL       |  |  |
| •                                            |           |  |  |