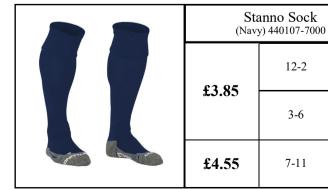

|                    | no Uni Sock<br>k) 440107-8000 |
|--------------------|-------------------------------|
|                    | 10-12 (25/29)                 |
| £3.85              | 12-2 (30/35)                  |
|                    | 3-6 (36/40)                   |
| £4.55              | 7-10 (41/44)                  |
| ± <del>4</del> .33 | 11-13 (45/48)                 |