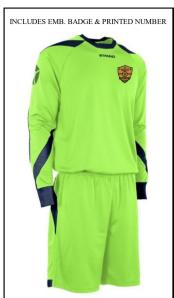

## Washington Juniors PRICE LIST Have you completed your contact details overleaf?

| Stanno GK Set<br>(Bright Green/Navy) 417100-1700 |           |  |
|--------------------------------------------------|-----------|--|
|                                                  | XSB (116) |  |
| £27.50                                           | SB (128)  |  |
|                                                  | MB (140)  |  |
|                                                  | LB (152)  |  |
|                                                  | XLB (164) |  |
| £31.99                                           | SMALL     |  |
|                                                  | MEDIUM    |  |
|                                                  | LARGE     |  |
|                                                  | XL        |  |
|                                                  | XXL       |  |
|                                                  | XXXL      |  |