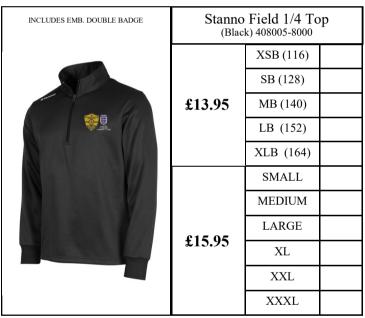

| SB (128)  |
|                     |                                              | MB (140)  |
|                     |                                              | LB (152)  |
|                     |                                              | XLB (164) |
|                     | £9.00                                        | SMALL     |
|                     |                                              | MEDIUM    |
|                     |                                              | LARGE     |
|                     |                                              | XL        |
|                     |                                              | XXL       |
|                     |                                              | XXXL      |





| Stanno Park Sock<br>(Black) 440118-8000 |       |  |
|-----------------------------------------|-------|--|
| £3.00                                   | 30-35 |  |
|                                         | 36-40 |  |
| £3.75                                   | 41-44 |  |
|                                         | 45-48 |  |
|                                         |       |  |

| INCLUDES EMB. DOUBLE BADGE  WASHINGTON JUNIORS | Woollen Hat<br>(Florescent Orange) BC451 |          |  |
|------------------------------------------------|------------------------------------------|----------|--|
|                                                | £6.00                                    | One Size |  |



#### Washington Juniors PRICE LIST Have you completed your contact details overleaf