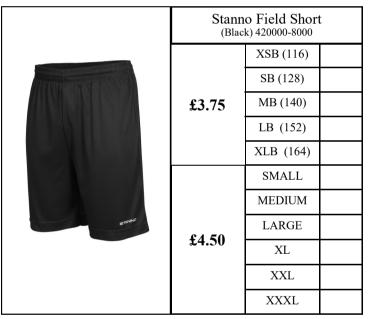

| SB (128)  |
|                     |                                              | MB (140)  |
|                     |                                              | LB (152)  |
|                     |                                              | XLB (164) |
|                     | £9.00                                        | SMALL     |
|                     |                                              | MEDIUM    |
|                     |                                              | LARGE     |
|                     |                                              | XL        |
|                     |                                              | XXL       |
|                     |                                              | XXXL      |





| Stanno Park Sock<br>(Black) 440118-8000 |       |  |
|-----------------------------------------|-------|--|
| £3.00                                   | 30-35 |  |
|                                         | 36-40 |  |
| £3.75                                   | 41-44 |  |
|                                         | 45-48 |  |
|                                         |       |  |

| INCLUDES EMB. DOUBLE BADGE  WASHINGTON JUNIORS | Woollen Hat<br>(Florescent Orange) BC451 |          |  |
|------------------------------------------------|------------------------------------------|----------|--|
|                                                | £6.00                                    | One Size |  |



#### Washington Juniors PRICE LIST Have you completed your contact details overleaf?