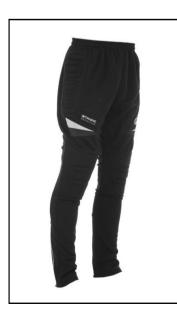

12-2

3-6

7-11

| Stanno GK Padded Pant<br>(Black) 425103-8000 |           |  |  |
|----------------------------------------------|-----------|--|--|
|                                              | XSB (116) |  |  |
|                                              | SB (128)  |  |  |
| £16.50                                       | MB (140)  |  |  |
|                                              | LB (152)  |  |  |
|                                              | XLB (164) |  |  |
|                                              | SMALL     |  |  |
|                                              | MEDIUM    |  |  |
| £19.99                                       | LARGE     |  |  |
|                                              | XL        |  |  |
|                                              | XXL       |  |  |
| •                                            |           |  |  |