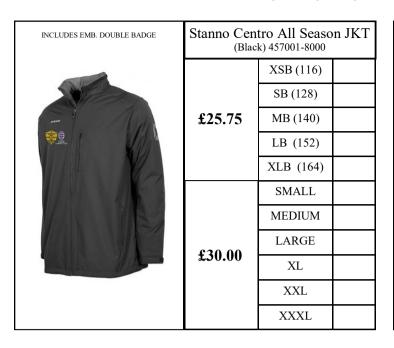

| INCLUDES EMB. DOUBLE BADGE | Stanno Tracksuit<br>(Black/Orange) 405102-8300 |           |
|----------------------------|------------------------------------------------|-----------|
|                            | £27.45                                         | XSB (116) |
|                            |                                                | SB (128)  |
|                            |                                                | MB (140)  |
|                            |                                                | LB (152)  |
|                            |                                                | XLB (164) |
|                            | £31.99                                         | SMALL     |
|                            |                                                | MEDIUM    |
|                            |                                                | LARGE     |
|                            |                                                | XL        |
|                            |                                                | XXL       |
|                            |                                                | XXXL      |