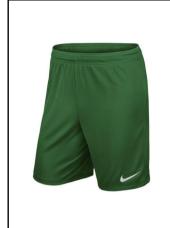

| Nike Park Short<br>(Green) 725988-302 / 725887-302 |           |  |
|----------------------------------------------------|-----------|--|
|                                                    | SB (128)  |  |
| £6.75                                              | MB (140)  |  |
|                                                    | LB (152)  |  |
| £8.25                                              | XLB (164) |  |
| £8.99                                              | SMALL     |  |
|                                                    | MEDIUM    |  |
|                                                    | LARGE     |  |
|                                                    | XL        |  |